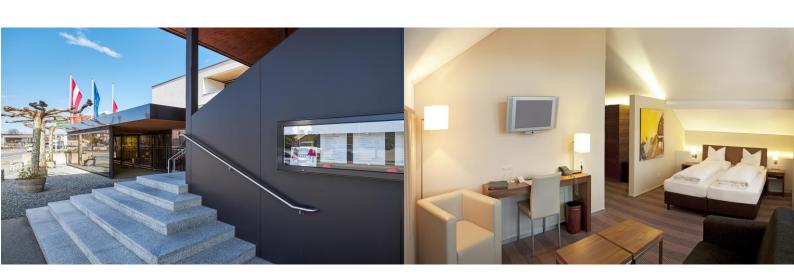

# Our room prices from 1.11.2024

| Main building with bathtub           |        |
|--------------------------------------|--------|
| double room                          | 162.60 |
| single room                          | 103.50 |
| Juniorsuite with bathtub and balcony |        |
| double room                          | 179,60 |
| as single room                       | 113,50 |
| New building with shower             |        |
| double room                          | 179,60 |
| as single room                       | 113,50 |
| Suite with shower or bathtub         |        |
| double room                          | 190,00 |
| as single room                       | 138,00 |
| extra bed from 14 years              | 38,00  |
| For children in their parents' room: |        |
| up to 4 years free accommodation     |        |
| from 5 to 11 years                   | 16.00  |
| from 12 to 13 years                  | 31.00  |
| from 14 years                        | 38.00  |

All rooms are equipped with free WIFI, television, telephone, desk, bathrobe and hairdryer.