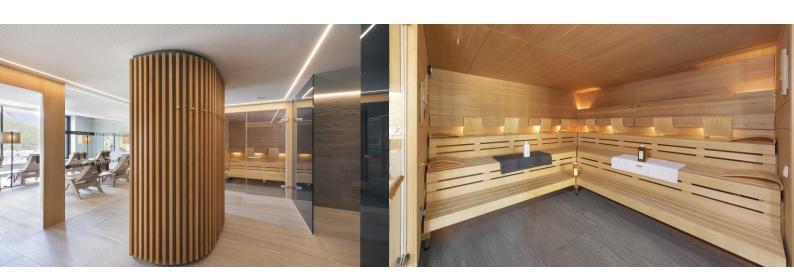

#### Sauna and sanarium

Every room is equipped with bathrobes and sauna towels.

You can find them in your wardrobe.

Sauna opening hours are Monday to Thursday from 5 p.m. to 10 p.m.

On Fridays and Saturdays, the sauna is turned on by request.

Closed on Sundays and public holidays.

Entry with your room card.

The room prices include overnight stay with breakfast buffet, fitness room, sauna, WiFi, underground parking space and local tax (from 14 years).