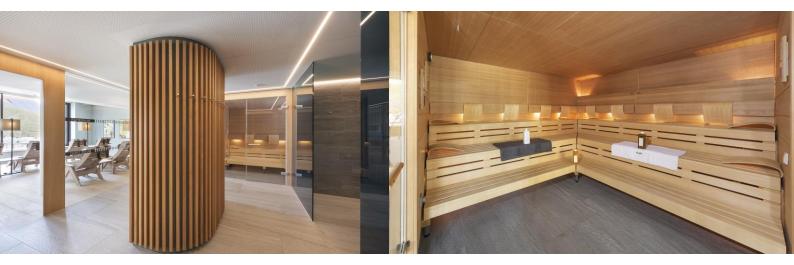

### Gym

The well-equipped gym on the garden floor is freely accessible to you 24 hours a day. You need your room card to enter.

### Sauna and sanarium

Every room is equipped with bathrobes and sauna towels. You can find them in your wardrobe. Sauna opening hours are Monday to Thursday from 5 p.m. to 10 p.m. On Fridays and Saturdays, the sauna is turned on by request.

Closed on Sundays and public holidays.

Entry with your room card.

The room prices include overnight stay with breakfast buffet, fitness room, sauna, WiFi, underground parking space